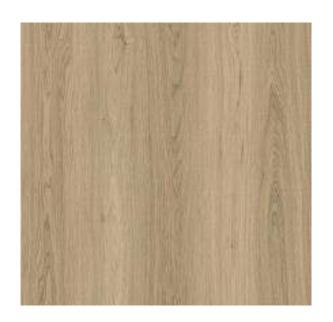

## Ale

**CERTIFICATIONS** 

PRODUCT CODE

| PLANK SIZE            | 9 1/4" x 1/5" x 60"<br>1530mm x 235mm x 5mm           |
|-----------------------|-------------------------------------------------------|
| SURFACE<br>WEAR LAYER | Wood Texture Embossed<br>20mil (0.5mm)                |
| PRODUCT FEATURES      | Fibre Glass Backing, Long<br>Boards, Low Gloss Finish |