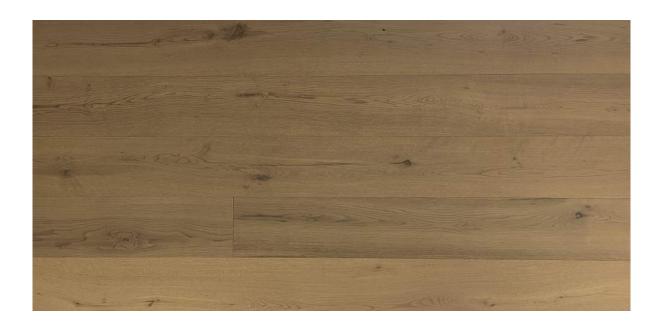

## WestCost Collection

| Colour                  | Anacis                                                                                              |
|-------------------------|-----------------------------------------------------------------------------------------------------|
| Species                 | Oak                                                                                                 |
| Platform                | Engineered                                                                                          |
| Product Features        | Brushed, Wide Plank, Fixed length Plank                                                             |
| Dimensions              | 7 1/2" x 9/16" x assorted up to approx. 74" 1900mm*190mm*14/3mm                                     |
| Colour Variation        | High                                                                                                |
| Natural Characteristics | High                                                                                                |
| Finish                  | High performance polyurethane with aluminum oxide                                                   |
| Installation            | On, above or below grade. Nail, glue down or float. May be glued down or floated over radiant heat. |
| Warranty                | 30 year residential wear, Lifetime manufacturing warranty                                           |
| Box Contents            | 31.07sf                                                                                             |
| Product Code            | WS001                                                                                               |
|                         |                                                                                                     |