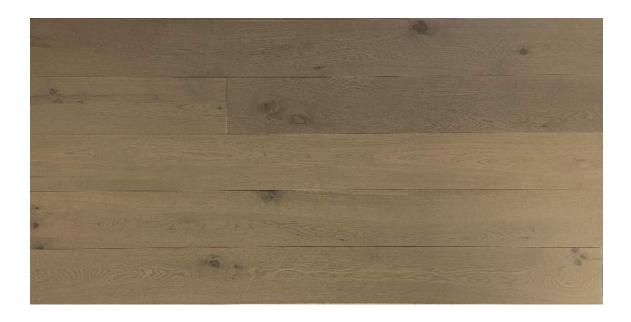

## WestCost Collection

| Colour                  | Baffin                                                                                              |
|-------------------------|-----------------------------------------------------------------------------------------------------|
| Species                 | Oak                                                                                                 |
| Platform                | Engineered                                                                                          |
| Product Features        | Brushed, Wide Plank, Fixed length Plank                                                             |
| Dimensions              | 7 1/2" x 9/16" x assorted up to approx. 74" 1900mm*190mm*14/3mm                                     |
| Colour Variation        | High                                                                                                |
| Natural Characteristics | High                                                                                                |
| Finish                  | High performance polyurethane with aluminum oxide                                                   |
| Installation            | On, above or below grade. Nail, glue down or float. May be glued down or floated over radiant heat. |
| Warranty                | 30 year residential wear, Lifetime manufacturing warranty                                           |
| Box Contents            | 31.07sf                                                                                             |
| Product Code            | WS002                                                                                               |