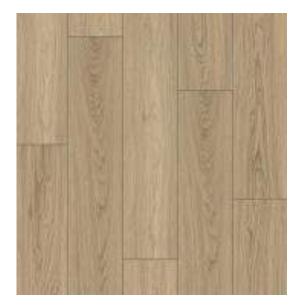

## Cactus

| PLANK SIZE            | 7 1/2" x 1/5"(overall with built in<br>underlay) x 60"<br>182mm x 5.5mm (overall with built<br>in underlay) x 1524mm |
|-----------------------|----------------------------------------------------------------------------------------------------------------------|
| SURFACE<br>WEAR LAYER | Wood Texture Embossed<br>12mil (0.3mm)                                                                               |
| PRODUCT FEATURES      | Long Boards, Low Gloss Finish<br>100% Waterproof                                                                     |
| INSTALLATION          | Angle-Angle                                                                                                          |
| COMMERCIAL WARRANTY   | 5 year light                                                                                                         |
| RESIDENTIAL WARRANTY  | Limited lifetime                                                                                                     |
| CERTIFICATIONS        | FloorScore<br>PFI (Phthalate-Free Inputs)                                                                            |
| SOUND RATING          | IIC72/STC73                                                                                                          |
| PATTERN REPEAT        | 6 with board rotation                                                                                                |
| PACKAGE CONTENTS      | 23.88 sq/ft                                                                                                          |
| PRODUCT CODE          | AT004                                                                                                                |