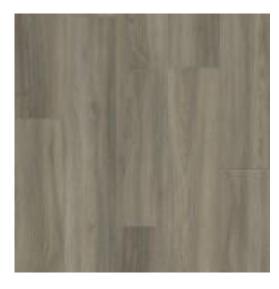

## Capilano

| PLANK SIZE            | 7 1/2" x 1/5"(overall with built in<br>underlay) x 60"<br>182mm x 5.5mm (overall with built<br>in underlay) x 1524mm |
|-----------------------|----------------------------------------------------------------------------------------------------------------------|
| SURFACE<br>WEAR LAYER | Wood Texture Embossed<br>12mil (0.3mm)                                                                               |
| PRODUCT FEATURES      | Long Boards, Low Gloss Finish<br>100% Waterproof                                                                     |
| INSTALLATION          | Angle-Angle                                                                                                          |
| COMMERCIAL WARRANTY   | 5 year light                                                                                                         |
| RESIDENTIAL WARRANTY  | Limited lifetime                                                                                                     |
| CERTIFICATIONS        | FloorScore<br>PFI (Phthalate-Free Inputs)                                                                            |
| SOUND RATING          | IIC72/STC73                                                                                                          |
| PATTERN REPEAT        | 6 with board rotation                                                                                                |
| PACKAGE CONTENTS      | 23.88 sq/ft                                                                                                          |
| PRODUCT CODE          | AT001                                                                                                                |