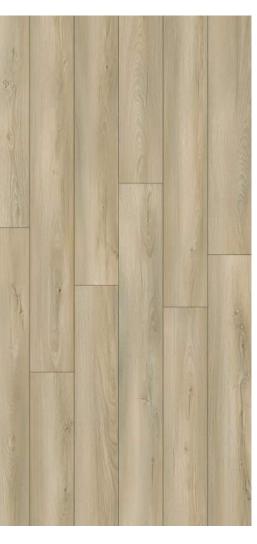

Cotton RS003

| Collection           | Resilience                                                                                                |                              |
|----------------------|-----------------------------------------------------------------------------------------------------------|------------------------------|
| Product Type         | 12mm 80 Hours water resistance laminate                                                                   |                              |
| Plank Size           | 48" x 7 ½ " x ½ "<br>1215mm x 195mm x 12mm                                                                |                              |
| Surface              | Textured Grain                                                                                            |                              |
| Product Features     | AC4, Low Gloss Finish                                                                                     |                              |
| Installation         | Drop-Lock                                                                                                 |                              |
| Commercial Warranty  | 5 years                                                                                                   |                              |
| Residential Warranty | Lifetime (limited)                                                                                        |                              |
| Certifications       | Carb 2, FloorScore                                                                                        |                              |
| Pattern Repeat       | 6 with board rotation                                                                                     |                              |
| Packaging Details    | Pieces per Carton Cartons per Pallet Square feet per Carton Square feet per Pallet Weight per Carton (LB) | 6<br>60<br>15.3<br>918<br>35 |