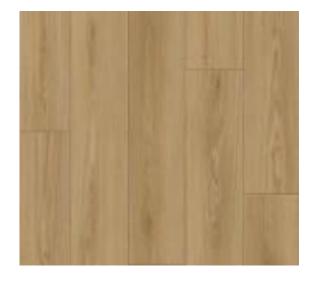

## Cypress

| PLANK SIZE            | 7 1/2" x 1/5" (overall with built in<br>underlay) x 60"<br>182mm x 5.5mm (overall with built<br>in underlay) x 1524mm |
|-----------------------|-----------------------------------------------------------------------------------------------------------------------|
| SURFACE<br>WEAR LAYER | Wood Texture Embossed<br>12mil (0.3mm)                                                                                |
| PRODUCT FEATURES      | Long Boards, Low Gloss Finish<br>100% Waterproof                                                                      |
| INSTALLATION          | Angle-Angle                                                                                                           |
| COMMERCIAL WARRANTY   | 5 year light                                                                                                          |
| RESIDENTIAL WARRANTY  | Limited lifetime                                                                                                      |
| CERTIFICATIONS        | FloorScore<br>PFI (Phthalate-Free Inputs)                                                                             |
| SOUND RATING          | IIC72/STC73                                                                                                           |
| PATTERN REPEAT        | 6 with board rotation                                                                                                 |
| PACKAGE CONTENTS      | 23.88 sq/ft                                                                                                           |
| PRODUCT CODE          | AT003                                                                                                                 |