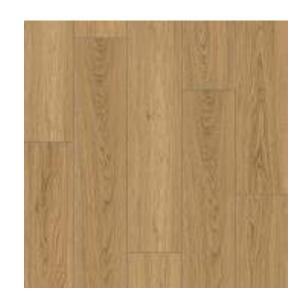

## Grouse

| PLANK SIZE            | 7 1/2" x 1/5" (overall with built in underlay) x 60"<br>182mm x 5.5mm (overall with built in underlay) x 1524mm |
|-----------------------|-----------------------------------------------------------------------------------------------------------------|
| SURFACE<br>WEAR LAYER | Wood Texture Embossed<br>12mil (0.3mm)                                                                          |
| PRODUCT FEATURES      | Long Boards, Low Gloss Finish<br>100% Waterproof                                                                |
| INSTALLATION          | Angle-Angle                                                                                                     |
| COMMERCIAL WARRANTY   | 5 year light                                                                                                    |
| RESIDENTIAL WARRANTY  | Limited lifetime                                                                                                |
| CERTIFICATIONS        | FloorScore<br>PFI (Phthalate-Free Inputs)                                                                       |
| SOUND RATING          | IIC72/ STC73                                                                                                    |
| PATTERN REPEAT        | 6 with board rotation                                                                                           |
| PACKAGE CONTENTS      | 23.88 sq/ft                                                                                                     |

AT005

PRODUCT CODE