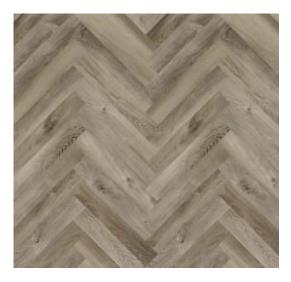

## **Herringbone Sand Castle**

| PLANK SIZE           | 1/4"x 6"x 36"<br>6.5mm * 152.4mm * 914.4mm<br>(overall with built in underlay) |
|----------------------|--------------------------------------------------------------------------------|
| SURFACE              | Wood Texture Embossed                                                          |
| PRODUCT FEATURES     | Herringbone                                                                    |
| INSTALLATION         | 4 Side Uni-click                                                               |
| COMMERCIAL WARRANTY  | 5 years commercial                                                             |
| RESIDENTIAL WARRANTY | Limited lifetime                                                               |
| CERTIFICATIONS       | FloorScore<br>PFI (Phthalate-Free Inputs)                                      |
| SOUND RATING         | IIC72/STC73                                                                    |
| PATTERN REPEAT       | 10 with board rotation                                                         |
| PACKAGE CONTENTS     | 15.00 sq/ft                                                                    |
| PRODUCT CODE         | AS004                                                                          |