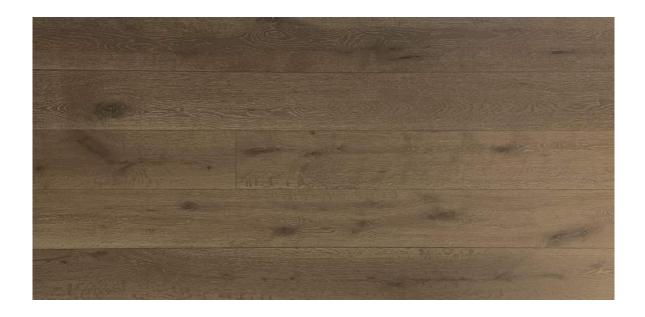

## WestCost Collection

| Colour                  | Mayne                                                                                               |
|-------------------------|-----------------------------------------------------------------------------------------------------|
| Species                 | Oak                                                                                                 |
| Platform                | Engineered                                                                                          |
| Product Features        | Brushed, Wide Plank, Fixed length Plank                                                             |
| Dimensions              | 7 1/2" x 9/16" x assorted up to approx. 74" 1900mm*190mm*14/3mm                                     |
| Colour Variation        | High                                                                                                |
| Natural Characteristics | High                                                                                                |
| Finish                  | High performance polyurethane with aluminum oxide                                                   |
| Installation            | On, above or below grade. Nail, glue down or float. May be glued down or floated over radiant heat. |
| Warranty                | 30 year residential wear, Lifetime manufacturing warranty                                           |
| Box Contents            | 31.07sf                                                                                             |
| Product Code            | WS005                                                                                               |
|                         |                                                                                                     |