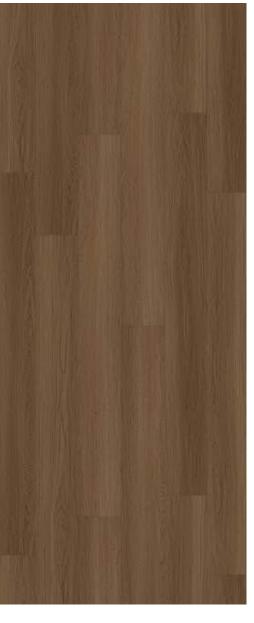

Mocha RP003

| Collection           | Resilience Plus                                                                                    |  |
|----------------------|----------------------------------------------------------------------------------------------------|--|
| Product Type         | 12mm 100 Hours water resistance laminate                                                           |  |
| Plank Size           | 60" x 7 ½ " x ½ "<br>1513mm x 195mm x 12mm                                                         |  |
| Surface              | Textured Grain, Pressed Bevel                                                                      |  |
| Product Features     | AC4, Low Gloss Finish<br>Superior Scratch Resistance                                               |  |
| Installation         | 4 side Unilin Click System                                                                         |  |
| Commercial Warranty  | 5 years                                                                                            |  |
| Residential Warranty | Lifetime (limited)                                                                                 |  |
| Certifications       | Carb 2, FloorScore                                                                                 |  |
| Pattern Repeat       | 6 with board rotation                                                                              |  |
| Packaging Details    | Pieces per Carton 6 Cartons per Pallet 60 Square feet per Carton 19.05 Square feet per Pallet 1143 |  |