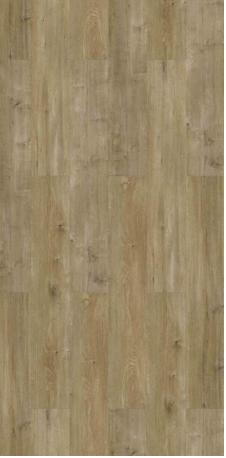

## Sandcove

## CM003

| Collection           | Craftsman                                                                                                             |                              | 14. |
|----------------------|-----------------------------------------------------------------------------------------------------------------------|------------------------------|-----|
| Product Type         | 12mm laminate                                                                                                         |                              |     |
| Plank Size           | 48" x 7 ½ " x ½ "<br>1215mm x 195mm x 12mm                                                                            |                              |     |
| Surface              | Textured Grain                                                                                                        |                              |     |
| Product Features     | AC4, Low Gloss Finish                                                                                                 |                              |     |
| Installation         | Drop-Lock                                                                                                             |                              |     |
| Commercial Warranty  | 5 years                                                                                                               |                              |     |
| Residential Warranty | Lifetime (limited)                                                                                                    |                              |     |
| Certifications       | Carb 2, FloorScore                                                                                                    |                              | 1   |
| Pattern Repeat       | 6 with board rotation                                                                                                 |                              |     |
| Packaging Details    | Pieces per Carton<br>Cartons per Pallet<br>Square feet per Carton<br>Square feet per Pallet<br>Weight per Carton (LB) | 6<br>60<br>15.3<br>918<br>33 |     |