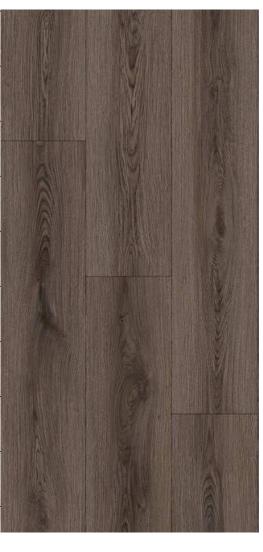

Sienna EF002

|                      |                                                                                                           | _                               |
|----------------------|-----------------------------------------------------------------------------------------------------------|---------------------------------|
| Collection           | EcoFloor                                                                                                  |                                 |
| Product Type         | 8mm 80 Hours water resistance laminate                                                                    |                                 |
| Plank Size           | 48" x 7 ½ " x 5/16 "<br>1215mm x 195mm x 8mm                                                              |                                 |
| Surface              | Textured Grain                                                                                            |                                 |
| Product Features     | AC4, Low Gloss Finish                                                                                     |                                 |
| Installation         | Angle to Angle                                                                                            |                                 |
| Commercial Warranty  | 5 years                                                                                                   |                                 |
| Residential Warranty | Lifetime (limited)                                                                                        |                                 |
| Certifications       | Carb 2, FloorScore                                                                                        |                                 |
| Pattern Repeat       | 6 with board rotation                                                                                     |                                 |
| Packaging Details    | Pieces per Carton Cartons per Pallet Square feet per Carton Square feet per Pallet Weight per Carton (LB) | 8<br>70<br>20.4<br>1428<br>32.2 |