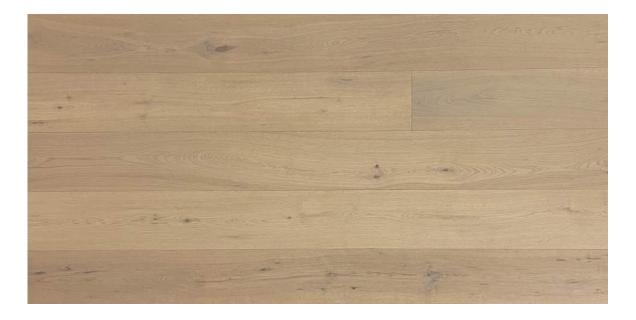

## WestCost Collection

| Colour                  | Sooke                                                                                               |
|-------------------------|-----------------------------------------------------------------------------------------------------|
| Species                 | Oak                                                                                                 |
| Platform                | Engineered                                                                                          |
| Product Features        | Brushed, Wide Plank, Fixed length Plank                                                             |
| Dimensions              | 7 1/2" x 9/16" x assorted up to approx. 74"<br>1900mm*190mm*14/3mm                                  |
| Colour Variation        | High                                                                                                |
| Natural Characteristics | High                                                                                                |
| Finish                  | High performance polyurethane with aluminum oxide                                                   |
| Installation            | On, above or below grade. Nail, glue down or float. May be glued down or floated over radiant heat. |
| Warranty                | 30 year residential wear, Lifetime manufacturing warranty                                           |
| Box Contents            | 31.07sf                                                                                             |
| Product Code            | WS009                                                                                               |