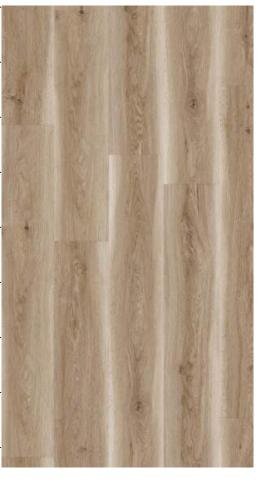

Sweeny EF006

|                      |                                                                                                           | _                               |
|----------------------|-----------------------------------------------------------------------------------------------------------|---------------------------------|
| Collection           | EcoFloor                                                                                                  |                                 |
| Product Type         | 8mm 80 Hours water resistance laminate                                                                    |                                 |
| Plank Size           | 48" x 7 ½ " x 5/16 "<br>1215mm x 195mm x 8mm                                                              |                                 |
| Surface              | Textured Grain                                                                                            |                                 |
| Product Features     | AC4, Low Gloss Finish                                                                                     |                                 |
| Installation         | Angle to Angle                                                                                            |                                 |
| Commercial Warranty  | 5 years                                                                                                   |                                 |
| Residential Warranty | Lifetime (limited)                                                                                        |                                 |
| Certifications       | Carb 2, FloorScore                                                                                        |                                 |
| Pattern Repeat       | 6 with board rotation                                                                                     |                                 |
| Packaging Details    | Pieces per Carton Cartons per Pallet Square feet per Carton Square feet per Pallet Weight per Carton (LB) | 8<br>70<br>20.4<br>1428<br>32.2 |