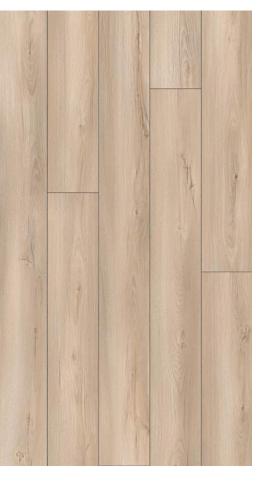

Toast RS010

| Collection           | Resilience                                                                                                                 |     |  |
|----------------------|----------------------------------------------------------------------------------------------------------------------------|-----|--|
| Product Type         | 12mm 80 Hours water resistance laminate                                                                                    | , V |  |
| Plank Size           | 48" x 7 ½ " x ½ "<br>1215mm x 195mm x 12mm                                                                                 |     |  |
| Surface              | Wood Grain Texture                                                                                                         |     |  |
| Product Features     | AC4, Low Gloss Finish                                                                                                      |     |  |
| Installation         | Drop-Lock                                                                                                                  |     |  |
| Commercial Warranty  | 5 years                                                                                                                    |     |  |
| Residential Warranty | Lifetime (limited)                                                                                                         | +   |  |
| Certifications       | Carb 2, FloorScore                                                                                                         |     |  |
| Pattern Repeat       | 6 with board rotation                                                                                                      |     |  |
| Packaging Details    | Pieces per Carton 6 Cartons per Pallet 60 Square feet per Carton 15.3 Square feet per Pallet 918 Weight per Carton (LB) 35 |     |  |