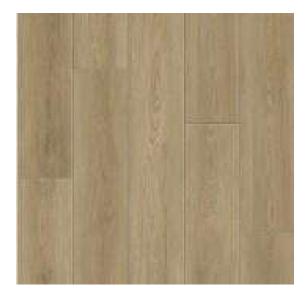

## Whistler

| PLANK SIZE            | 7 1/2" x 1/5" (overall with built in<br>underlay) x 60"<br>182mm x 5.5mm (overall with built<br>in underlay) x 1524mm |
|-----------------------|-----------------------------------------------------------------------------------------------------------------------|
| SURFACE<br>WEAR LAYER | Wood Texture Embossed<br>12mil (0.3mm)                                                                                |
| PRODUCT FEATURES      | Long Boards, Low Gloss Finish<br>100% Waterproof                                                                      |
| INSTALLATION          | Angle-Angle                                                                                                           |
| COMMERCIAL WARRANTY   | 5 year light                                                                                                          |
| RESIDENTIAL WARRANTY  | Limited lifetime                                                                                                      |
| CERTIFICATIONS        | FloorScore<br>PFI (Phthalate-Free Inputs)                                                                             |
| SOUND RATING          | IIC72/STC73                                                                                                           |
| PATTERN REPEAT        | 6 with board rotation                                                                                                 |
| PACKAGE CONTENTS      | 23.88 sq/ft                                                                                                           |
| PRODUCT CODE          | AT012                                                                                                                 |