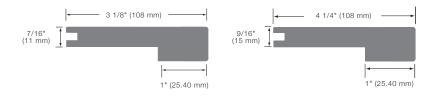

## SQUARE STAIR NOSING

- Multiply Engineered 7/16" (11mm)
- Multiply Engineered 9/16" (15 mm) \*Multiply Engineered 3/4" (19mm) available as a special order in Hard Maple and Red Oak only.

Reducer provides a natural transition between a hardwood floor and another type of flooring of a slightly lower height. It also creates a smooth finish against any vertical surface or where quarter round cannot be used.