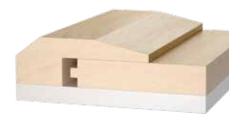

# STAIR NOSING

Available in brushed or smooth texture.

The stair nosing is used to finish the edge of the hardwood floor where it meets a staircase. It limits the damage caused by the frequency of traffic and preserves the beauty of the stairs. It allows installation flush or with encroachment. Lauzon Collection offers two models: