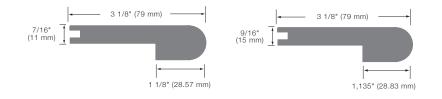

# **ROUND STAIR NOSING**

• Multiply Engineered 7/16" (11mm)

• Multiply Engineered 9/16" (15 mm) \*Multiply Engineered 3/4" (19mm) available as a special order in Hard Maple and Red Oak only.