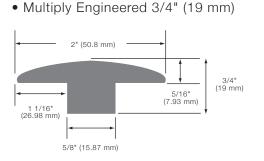

### THRESHOLD

Available in smooth texture.

Threshold neatly complements the space where hardwood flooring ends.

Our universal format is suitable for the following constructions:

Our universal format is suitable for the following constructions:

- Multiply Engineered 7/16" (11mm)
- Multiply Engineered 9/16" (15 mm)
- Multiply Engineered 3/4" (19 mm)