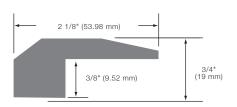

## SQUARE STAIR NOSING

- Multiply Engineered 7/16" (11mm)
- Multiply Engineered 9/16" (15 mm) \*Multiply Engineered 3/4" (19mm) available as a special order in Hard Maple and Red Oak only.

Reducer provides a natural transition between a hardwood floor and another type of flooring of a slightly lower height. It also creates a smooth finish against any vertical surface or where quarter round cannot be used.