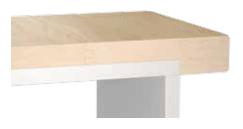

## SQUARE STAIR NOSING

- Multiply Engineered 7/16" (11mm)
- Multiply Engineered 9/16" (15 mm) \*Multiply Engineered 3/4" (19mm) available as a special order in Hard Maple and Red Oak only.

Reducer provides a natural transition between a hardwood floor and another type of flooring of a slightly lower height. It also creates a smooth finish against any vertical surface or where quarter round cannot be used.