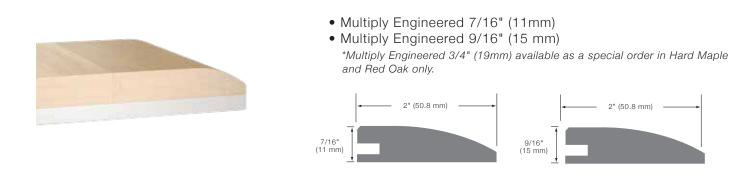

# **ROUND STAIR NOSING**

• Multiply Engineered 7/16" (11mm)

• Multiply Engineered 9/16" (15 mm) \*Multiply Engineered 3/4" (19mm) available as a special order in Hard Maple and Red Oak only.