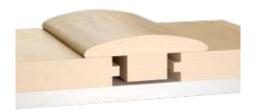

#### T-MOLDING

Available in smooth texture.

T-molding ensures a smooth transition between two separate areas of hardwood flooring.

Multiply Engineered 7/16" (11mm)
Multiply Engineered 9/16" (15 mm)