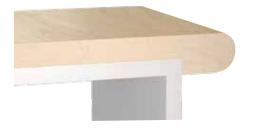

# STAIR NOSING

Available in brushed or smooth texture.

The stair nosing is used to finish the edge of the hardwood floor where it meets a staircase. It limits the damage caused by the frequency of traffic and preserves the beauty of the stairs. It allows installation flush or with encroachment. Lauzon Collection offers two models:

# **ROUND STAIR NOSING**

• Multiply Engineered 7/16" (11mm)

• Multiply Engineered 9/16" (15 mm) \*Multiply Engineered 3/4" (19mm) available as a special order in Hard Maple and Red Oak only.