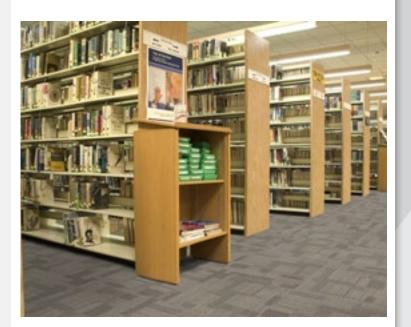

## **Collage**Modular Carpet Tile



#### Features:

#### 100% BCF Olefin

- · Permanent stain resistance
- · Incredible dye-fastness
- Lasting stain resistance to spills and repeated cleaning
- Permanent color memory will stand up to the most demanding environments
- Exceptional colorfastness under the most rigorous conditions (even bleaching chemicals)
- Absorbs less than 0.1% of its own weight in water making easier to clean up spills
- Low static propensity
- PVC with Fiberglass backing



#### **Product Attributes:**

- 1/12 gauge
- 100% BCF Olefin
- Solution Dyed
- 8 colours
- · StainShield & ZipperShield,
- Packaging: 20 tiles per carton
- · GreenGuard certified

#### **Specifications:**

Fibre: 100% BCF Olefin Dye Method: Solution Dyed

Face Weight: 22 oz Gauge 1/12"

Backing: Virgin PVC with Fiberglass

Size: 19.7" x19.7"

No. of Colours: 8

Installation: Quarter Turn, Modified Ashlar Adhesive: Mapei's Ultrabond Eco 350

adhesive

### Warranty:

- Lifetime wear
- Lifetime dimensional stability
- Lifetime delamination
- Lifetime backing



# Collage Modular Carpet Tile



## **Colour Range**



Gun Metal RCO0008COLL19



Midnight RCO0009COLL19



Neutral Taupe RCO0006COLL19



Stonewash RCO0010COLL19



Charcoal RCO0005COLL19



Greystone RCO0003COLL19



Linen RCO0002