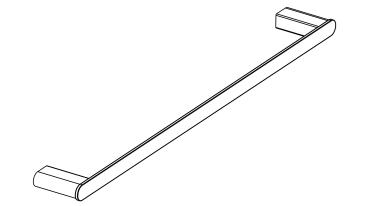

# BLAKE **Vanity Accessories**

"Towel Bar"

- 6 Install mounting plates onto the wall using the screws provided.
- Install the fixture and tighten the hex screw.

22 1/4"(56.2cm)

PEARLSINKS.COM