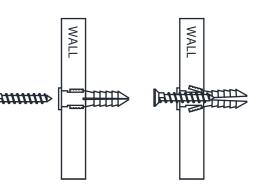

#### INSTALLATION

- Position this manual where you would like to mount the fixture.
- 2 Level the template, then attach it to the wall with masking tape.
- 3 Drill two 5/16" holes on each corresponding mounting plate location.
- 4 Remove the template from the wall.
- 5 Insert the plastic anchors into the hole until it is flush with the wall.

- 6 Install mounting plates onto the wall using the screws provided.
- Install the fixture and tighten the hex screw.

22 1/4"(56.2cm)

PEARLSINKS.COM