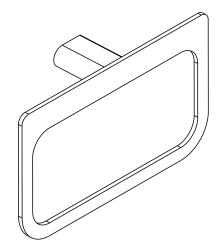

# **BLAKE** Vanity Accessories

"Towel Holder"

Thank you for purchasing an authentic Pearl Sinks® vanity accessory. The fixture you have purchased is crafted out of the highest quality chrome-plated brass. Each and every fixture is carefully inspected by hand before leaving the production line.

#### INTRODUCTION

Thank you for purchasing an authentic Pearl Sinks® vanity accessory. The fixture you have purchased is crafted out of the highest quality chrome-plated brass. Each and every fixture is carefully inspected by hand before leaving the production line.