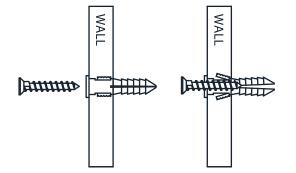

## INSTALLATION

- 6 Install mounting plates onto the wall using the screws provided.
- Install the fixture and tighten the hex screw.