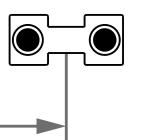

efore leaving the production line.

Please read the instructions carefully to prevent any malfunction and damages to your vanity and property.

## CONTENTS

This fixture kit contains the following hardware:











TOOLS

The tools below are required to complete the installation. For additional information, check with your local hardware store on the requirements for your installation.















## INSTALLATION

- Position this manual where you would like to mount the fixture.
- 2 Level the template, then attach it to the wall with masking tape.
- 3 Drill two 5/16" holes on each corresponding mounting plate location.
- 4 Remove the template from the wall.
- 5 Insert the plastic anchors into the hole until it is flush with the wall. Install the fixture and tighten the hex screw.





6 Install mounting plates onto the wall using the screws provided.

23"(58.3cm)