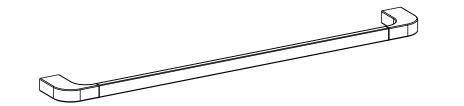

## **Vanity Accessories**

"Towel Bar"

6 Install mounting plates onto the wall using the screws provided.

23"(58.3cm)