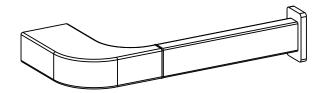

Thank you for purchasing an authentic Pearl Sinks® vanity accessory. The fixture you have purchased is crafted out of the highest quality chrome-plated brass. Each and every fixture is carefully inspected by hand before leaving the production line.

Please read the instructions carefully to prevent any malfunction and damages.

# PEARLSINKS.COM









"Toilet Paper Holder"



PEARLSINKS.COM

#### **INTRODUCTION**

Thank you for purchasing an authentic Pearl Sinks® vanity accessory. The fixture you have purchased is crafted out of the highest quality chrome-plated brass. Each and every fixture is carefully inspected by hand before leaving the production line. Please read the instructions carefully to prevent any malfunction and damages.

#### **CONTENTS**

This fixture kit contains the following:









Mounting Plates

Plastic Anchors







Wood/Anchor Screws



Hex Wrench

#### **TOOLS**

The tools below are required to complete the installation. For additional information, check with your local hardware store on the requirements for your installation.





Power Drill Philips Screwdriver

1/4" Drill Bit



Hammer

Masking Tape

Level

### **TEMPLATE**

#