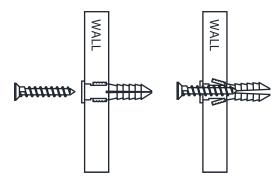

## INSTALLATION

- Position the template where you would like to mount the fixture.
- Level the template, then attach it to the wall with masking tape.
- Drill two 1/4" holes on each corresponding mounting plate location.
- Remove the template from the wall.
- Insert the plastic anchors into the hole until it is flush with the wall.

- Install mounting plates onto the wall using the screws provided.
- Install the fixture and tighten the hex screw.