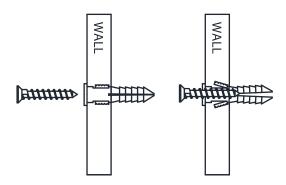

# INSTALLATION

- Position the template where you would like to mount the fixture.
- 2 Level the template, then attach it to the wall with masking tape.
- 3 Drill two 1/4" holes on each corresponding mounting plate location.
- 4 Remove the template from the wall.
- Insert the plastic anchors into the hole until it is flush with the wall.

- 6 Install mounting plates onto the wall using the screws provided.
- 7 Install the fixture and tighten the hex screw.