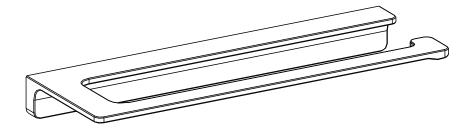

# PEARL

**ZETA**Vanity Accessories

"Towel Holder"

Thank you for purchasing an authentic Pearl Sinks® vanity accessory. The fixture you have purchased is crafted out of the highest quality chrome-plated brass. Each and every fixture is carefully inspected by hand before leaving the production line.

# **INTRODUCTION**

Thank you for purchasing an authentic Pearl Sinks® vanity accessory. The fixture you have purchased is crafted out of the highest quality chrome-plated brass. Each and every fixture is carefully inspected by hand before leaving the production line.