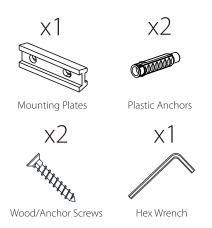

Holder"



Thank you for purchasing an authentic Pearl Sinks® vanity accessory. The fixture you have purchased is crafted out of the highest quality chrome-plated brass. Each and every fixture is carefully inspected by hand before leaving the production line.

Please read the instructions carefully to prevent any malfunction and damages.

# PEARLSINKS.COM





PEARLSINKS.COM

# **INTRODUCTION**

Thank you for purchasing an authentic Pearl Sinks® vanity accessory. The fixture you have purchased is crafted out of the highest quality chrome-plated brass. Each and every fixture is carefully inspected by hand before leaving the production line.

Please read the instructions carefully to prevent any malfunction and damages.

#### **CONTENTS**

This fixture kit contains the following hardware:



# TOOLS

The tools below are required to complete the installation. For additional information, check with your local hardware store on the requirements for your installation.







# **TEMPLATE**

**ACTUAL SIZE** 



**FACE THIS SIDE TOWARDS YOU** 

# INSTALLATION

- Position the template where you would like to mount the fixture.
- 2 Level the template, then attach it to the wall with masking tape.
- 3 Drill two 1/4" holes on each corresponding mounting plate location.
- 4 Remove the template from the wall.
- Insert the plastic anchors into the hole until it is flush with the wall.



- 6 Install mounting plates onto the wall using the screws provided.
- 7 Install the fixture and tighten the hex screw.