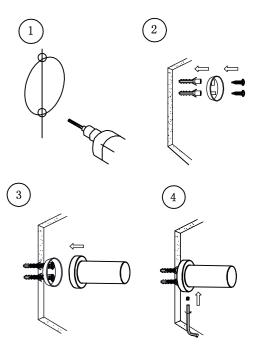

Please read the instructions carefully to prevent any malfunction and damages to your vanity and property.

TOOLS INSTALLATION mount directly to a stud. Insert a plastic sleeve into each pre-drilled mounting hole and Philips Screwdriver Allen Wrench secure the bracket to the wall

Drill and Assorted Bits

- Drill two holes through the tile only to
- with screws provided.
- 3 Install the unit to the bracket.

4 Secure the unit with allen wrench.